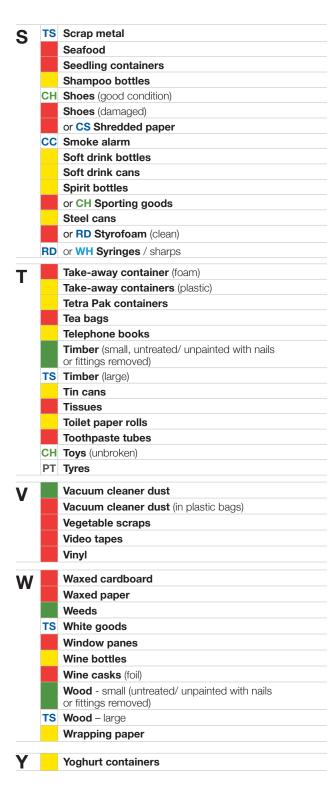

## A HANDY A to Z WASTE GUIDE

| Α |    | Aerosol cans (empty)                                             |
|---|----|------------------------------------------------------------------|
| • | TS | Ag chemical drums (triple rinsed)                                |
|   |    | Aluminium cans                                                   |
|   |    | Aluminium foil (soiled)                                          |
|   |    | Aluminium foil (clean)                                           |
|   | TS | Asbestos up to 10sqm<br>(greater than 10sqm by Licenced Builder) |
| В | CO | . WT or CC Batteries - household                                 |
| D |    | Batteries - vehicle                                              |
|   |    | Beer bottles                                                     |
|   |    | Bones                                                            |
|   | СН | Books (good condition)                                           |
|   |    | Books (damaged)                                                  |
|   |    | Bottles (glass & plastic)                                        |
|   |    | Bottle tops (plastic and steel)                                  |
|   |    | Branches & leaves                                                |
|   | TS | Building waste                                                   |
| _ |    | Cake trays (plastic)                                             |
| C |    | Carbon paper                                                     |
|   |    | Cardboard                                                        |
|   |    | Cardboard waxed                                                  |
|   | CS | Cardboard (commercial amounts)                                   |
|   |    | Cardboard egg cartons                                            |
|   | TS | Car bodies                                                       |
|   | TS | Car parts                                                        |
|   |    | Car Windscreens                                                  |
|   |    | Cassette tapes                                                   |
|   |    | Cling wrap and Cellophane                                        |
|   |    | Ceramics                                                         |
|   |    | Cereal boxes                                                     |
|   |    | Cereal box inserts                                               |
|   | CC | Chemicals – pesticides, herbicides and poisons                   |
|   | TS | Chemical drums and drumMuster ag drums (triple rinsed)           |
|   |    | Chip packets                                                     |
|   | СН | Clothing (good condition)                                        |
|   |    | Clothing (damaged)                                               |
|   |    | Coffee cans                                                      |
|   | TS | Cooking oil                                                      |
|   | CC | Compact fluro light bulbs                                        |
|   |    | Cups & saucers                                                   |
|   |    |                                                                  |

| JIL      | <i>_</i> |                                        |
|----------|----------|----------------------------------------|
| <u> </u> |          | Disposable cutlery (plastic)           |
| D        |          | Disposable cutiefy (plastic)           |
|          |          | Drink containers                       |
|          |          |                                        |
| Ε        | TS       |                                        |
|          | TC       | Envelopes                              |
|          |          | Excess green waste                     |
|          |          | Eye glasses Engine Oil                 |
|          |          |                                        |
| F        | CC       | Fire Extinguisher                      |
|          |          | or TS Foam boxes (clean)               |
|          |          | Foam meat trays                        |
|          |          | Foam underlay                          |
|          |          | Foil (clean)                           |
|          |          | Food cans (clean)                      |
|          |          | Food waste                             |
|          |          | Fruit & veg scraps (Why not compost?)  |
| G        |          | Garden Waste                           |
|          |          | Glad wrap                              |
|          | TS       | Gas cylinder                           |
|          |          | Glass (mirror, window or light globes) |
|          | СН       | Glass (drinking) – good condition      |
|          |          | Glass - broken                         |
|          |          | Grass clippings                        |
| 1        |          | Ice cream containers (clean)           |
|          |          | Ice cream container lids (clean)       |
| T        |          | Jars (glass)                           |
| U        |          | Jar (lids)                             |
|          |          | Juice cartons                          |
|          |          | Junk mail                              |
| K        |          | Kitty litter                           |
| 1        |          | Laundry baskets                        |
| _        |          | Laundry detergent boxes                |
|          |          | Leaves                                 |
|          |          | Leftover food                          |
|          |          | Light bulbs (old style)                |
|          | СС       | Light bulbs (Fluro or new style)       |
|          |          | = , , , ,                              |

|              |    | Magazinaa                                          |
|--------------|----|----------------------------------------------------|
| M            |    | Magazines  Manure (Farm Animals) (no plastic bags) |
|              |    | , , , , , , , , , , , , , , , , , , , ,            |
|              |    | Margarine tubs and lids (clean)  Matchboxes        |
|              |    |                                                    |
|              | DU | Meat scraps                                        |
|              | PH | Medicines                                          |
|              |    | Milk cartons (clean)                               |
|              |    | Milk containers – plastic (clean)                  |
|              |    | Mirror glass                                       |
|              |    | or PO Mobile telephones                            |
|              |    | Motor Oil                                          |
|              | CC | Motor fuels and fluids                             |
| Ν            |    | Nappies (disposable)                               |
| •            |    | Newspapers                                         |
| $\mathbf{O}$ |    | Office paper (un-shredded)                         |
|              |    | Cifice paper (air siliedaea)                       |
| Р            | TS | Paint tins (empty and clean)                       |
|              | CC | Paint tins and paint related products              |
|              |    | Paper (no tissues)                                 |
|              |    | Paper towel roll                                   |
|              |    | Pens & pencils                                     |
|              |    | Pet food tins (clean)                              |
|              |    | Phone books                                        |
|              |    | Picture frames                                     |
|              |    | Pizza boxes (clean)                                |
|              |    | Plant cuttings                                     |
|              |    | or TS Plant pots (plastic) (clean)                 |
|              |    | Plastic containers (clean)                         |
|              |    | or RD Plastic (soft & clean)                       |
|              |    | Plastic take-away containers (clean)               |
|              |    | Plastic biscuit trays                              |
|              |    | or RD Plastic bags                                 |
|              |    | or RD Plastic wrappers                             |
|              |    | or RD Plastic strapping                            |
|              |    | Plate glass                                        |
|              | СС | Pool chemicals                                     |
|              | СО | or PO Printer cartridges / toners                  |
|              |    | Pyrex (ovenware)                                   |
| R            |    | or TS Razors                                       |
| 11           |    | OI I VII I I I I I I I I I I I I I I I I           |