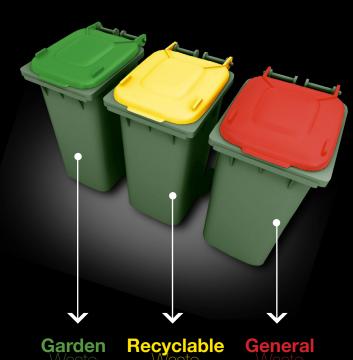

## GENERAL GUDE AS TO WHAT GOES WHERE

For a comprehensive list showing what you can and can't put in your bins look inside ...

Please remember to place your bins out by Wednesday evening

Dear Residents

Managing waste has become a big conversation in our community that Council takes seriously. Since the introduction of the 'best practice' 3 bin system in July 2012 and the transformation last November of the old Tip into a Waste Transfer Station we have improved the management of our waste.