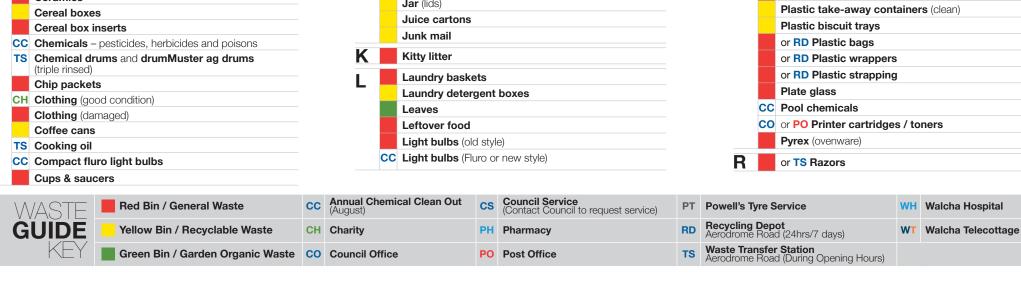

## A HANDY A to Z WASTE GUIDE

| Α |    | Aerosol cans (empty)                                             |
|---|----|------------------------------------------------------------------|
| • | TS | Ag chemical drums (triple rinsed)                                |
|   |    | Aluminium cans                                                   |
|   |    | Aluminium foil (soiled)                                          |
|   |    | Aluminium foil (clean)                                           |
|   | TS | Asbestos up to 10sqm<br>(greater than 10sqm by Licenced Builder) |
| В | CO | . WT or CC Batteries - household                                 |
| D |    | Batteries - vehicle                                              |
|   |    | Beer bottles                                                     |
|   |    | Bones                                                            |
|   | СН | Books (good condition)                                           |
|   |    | Books (damaged)                                                  |
|   |    | Bottles (glass & plastic)                                        |
|   |    | Bottle tops (plastic and steel)                                  |
|   |    | Branches & leaves                                                |
|   | TS | Building waste                                                   |
| _ |    | Cake trays (plastic)                                             |
| C |    | Carbon paper                                                     |
|   |    | Cardboard                                                        |
|   |    | Cardboard waxed                                                  |
|   | CS | Cardboard (commercial amounts)                                   |
|   |    | Cardboard egg cartons                                            |
|   | TS | Car bodies                                                       |
|   | TS | Car parts                                                        |
|   |    | Car Windscreens                                                  |
|   |    | Cassette tapes                                                   |
|   |    | Cling wrap and Cellophane                                        |
|   |    | Ceramics                                                         |
|   |    | Cereal boxes                                                     |
|   |    | Cereal box inserts                                               |
|   | CC | Chemicals – pesticides, herbicides and poisons                   |
|   | TS | Chemical drums and drumMuster ag drums (triple rinsed)           |
|   |    | Chip packets                                                     |
|   | СН | Clothing (good condition)                                        |
|   |    | Clothing (damaged)                                               |
|   |    | Coffee cans                                                      |
|   | TS | Cooking oil                                                      |
|   | CC | Compact fluro light bulbs                                        |
|   |    | Cups & saucers                                                   |
|   |    |                                                                  |

| JIL      | <i>_</i> |                                        |
|----------|----------|----------------------------------------|
| <u> </u> |          | Disposable cutlery (plastic)           |
| D        |          | Disposable cutiefy (plastic)           |
|          |          | Drink containers                       |
|          |          |                                        |
| Ε        | TS       |                                        |
|          | TC       | Envelopes                              |
|          |          | Excess green waste                     |
|          |          | Eye glasses Engine Oil                 |
|          |          |                                        |
| F        | CC       | Fire Extinguisher                      |
|          |          | or TS Foam boxes (clean)               |
|          |          | Foam meat trays                        |
|          |          | Foam underlay                          |
|          |          | Foil (clean)                           |
|          |          | Food cans (clean)                      |
|          |          | Food waste                             |
|          |          | Fruit & veg scraps (Why not compost?)  |
| G        |          | Garden Waste                           |
|          |          | Glad wrap                              |
|          | TS       | Gas cylinder                           |
|          |          | Glass (mirror, window or light globes) |
|          | СН       | Glass (drinking) – good condition      |
|          |          | Glass - broken                         |
|          |          | Grass clippings                        |
| 1        |          | Ice cream containers (clean)           |
|          |          | Ice cream container lids (clean)       |
| T        |          | Jars (glass)                           |
| U        |          | Jar (lids)                             |
|          |          | Juice cartons                          |
|          |          | Junk mail                              |
| K        |          | Kitty litter                           |
| 1        |          | Laundry baskets                        |
| _        |          | Laundry detergent boxes                |
|          |          | Leaves                                 |
|          |          | Leftover food                          |
|          |          | Light bulbs (old style)                |
|          | СС       | Light bulbs (Fluro or new style)       |
|          |          | = , , , ,                              |

|              |    | Magazinaa                                          |
|--------------|----|----------------------------------------------------|
| M            |    | Magazines  Manure (Farm Animals) (no plastic bags) |
|              |    | , , , , , , , , , , , , , , , , , , , ,            |
|              |    | Margarine tubs and lids (clean)  Matchboxes        |
|              |    |                                                    |
|              | DU | Meat scraps                                        |
|              | PH | Medicines                                          |
|              |    | Milk cartons (clean)                               |
|              |    | Milk containers – plastic (clean)                  |
|              |    | Mirror glass                                       |
|              |    | or PO Mobile telephones                            |
|              |    | Motor Oil                                          |
|              | CC | Motor fuels and fluids                             |
| Ν            |    | Nappies (disposable)                               |
| •            |    | Newspapers                                         |
| $\mathbf{O}$ |    | Office paper (un-shredded)                         |
|              |    | Cifice paper (air siliedaea)                       |
| Р            | TS | Paint tins (empty and clean)                       |
|              | CC | Paint tins and paint related products              |
|              |    | Paper (no tissues)                                 |
|              |    | Paper towel roll                                   |
|              |    | Pens & pencils                                     |
|              |    | Pet food tins (clean)                              |
|              |    | Phone books                                        |
|              |    | Picture frames                                     |
|              |    | Pizza boxes (clean)                                |
|              |    | Plant cuttings                                     |
|              |    | or TS Plant pots (plastic) (clean)                 |
|              |    | Plastic containers (clean)                         |
|              |    | or RD Plastic (soft & clean)                       |
|              |    | Plastic take-away containers (clean)               |
|              |    | Plastic biscuit trays                              |
|              |    | or RD Plastic bags                                 |
|              |    | or RD Plastic wrappers                             |
|              |    | or RD Plastic strapping                            |
|              |    | Plate glass                                        |
|              | СС | Pool chemicals                                     |
|              | СО | or PO Printer cartridges / toners                  |
|              |    | Pyrex (ovenware)                                   |
| R            |    | or TS Razors                                       |
| 11           |    | OI I VII I I I I I I I I I I I I I I I I           |