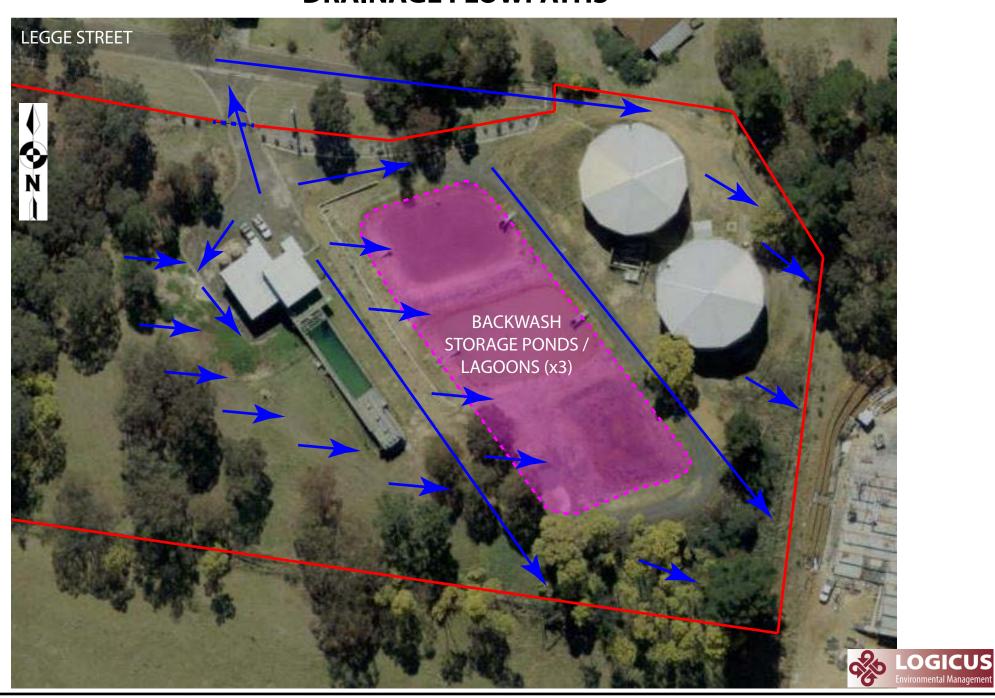

WATER TREATMENT PLANT (WORKS) - EPL 2508 POLLUTANT LOCATIONS / SITE INFRASTRUCTURE



### WALCHA WATER TREATMENT PLANT (WORKS) - EPL 2508 Emergency Equipment & Evacuation Muster Point



#### **FIREFIGHTING WATER**

HYDRANT SUPPLY FOR RETICULATED WATER LOCATED IN ROAD RESERVE (LEGGE STREET)

#### **FIRE WATER RUN-OFF**

can be directed to **LAGOONS** 

downgradient (east) of WATER TREATMENT PLANT ROOMS and retained by baffle weirs

### **EVACUATION MUSTER POINT**

Use caution - electricty supply lines overhead

#### **PLANT / EQUIPMENT**

NO heavy plant items based permanently at this site.

Portable (trailer mount)
pumps and ancillary
reticulation network
maintenance items
available for on / offsite
use if required.



# WALCHA WATER TREATMENT PLANT (WORKS) - EPL 2508 DRAINAGE FLOWPATHS