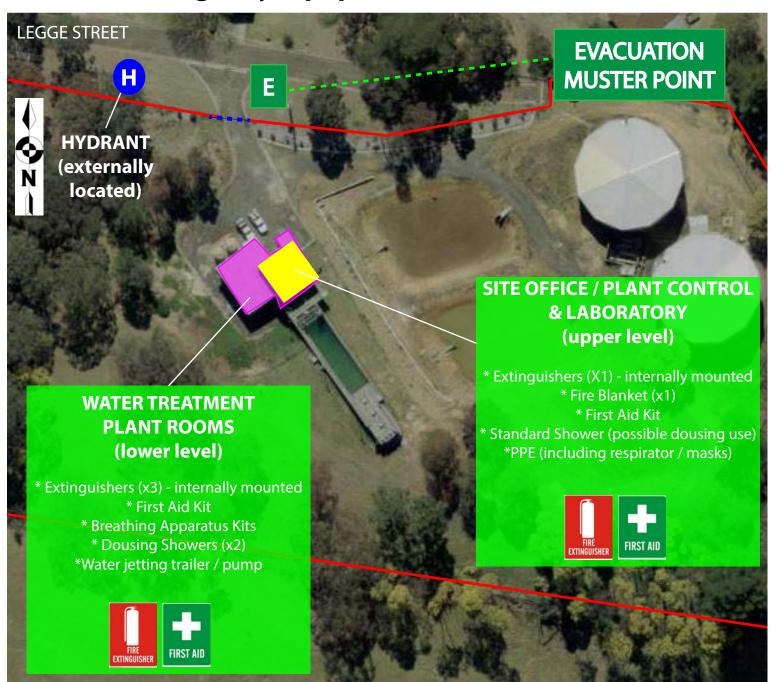

### WALCHA WATER TREATMENT PLANT (WORKS) - EPL 2508 Emergency Equipment & Evacuation Muster Point

#### **FIREFIGHTING WATER**

HYDRANT SUPPLY FOR RETICULATED WATER LOCATED IN ROAD RESERVE (LEGGE STREET)

#### **FIRE WATER RUN-OFF**

can be directed to **LAGOONS** 

downgradient (east) of WATER TREATMENT PLANT ROOMS and retained by baffle weirs

### **EVACUATION MUSTER POINT**

Use caution - electricty supply lines overhead

#### **PLANT / EQUIPMENT**

NO heavy plant items based permanently at this site.

Portable (trailer mount)
pumps and ancillary
reticulation network
maintenance items
available for on / offsite
use if required.