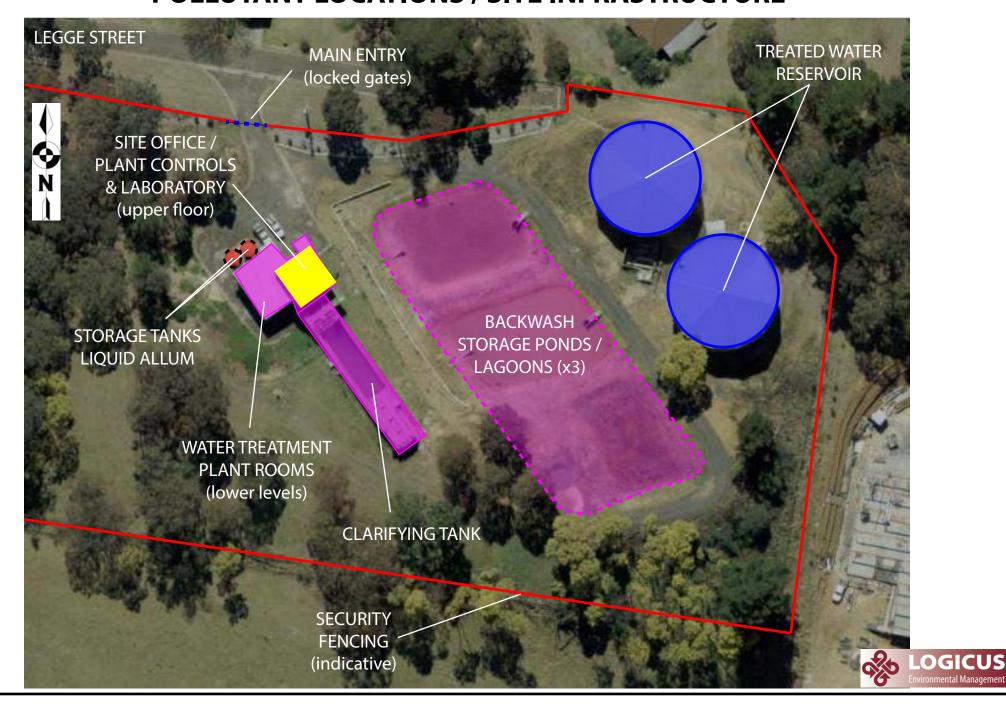

## WALCHA WATER TREATMENT PLANT (WORKS) - EPL 2508 POLLUTANT LOCATIONS / SITE INFRASTRUCTURE